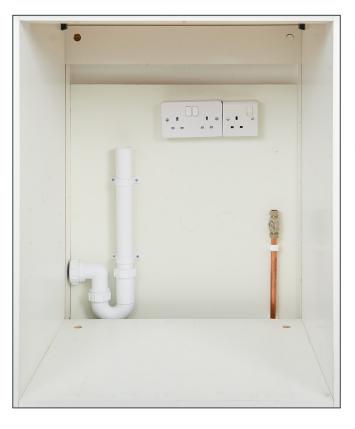

## PRE-INSTALLATION REQUIREMENTS

**WATER.** 

No. 1 x Potable cold mains water supply terminating in a 15mm Ballofix isolation valve.

POWER.

No.  $3 \times 220$  - 240 V ac 50 Hz Single switched 13A power sockets.

WASTE.

No. 1 x 40mm upstand trapped waste supply.

Please visit www.aqualibra.com/ventilation for all ventilation options.

Aqua illi - BCA Full Installation

Aqua illi - BCS Full Installation