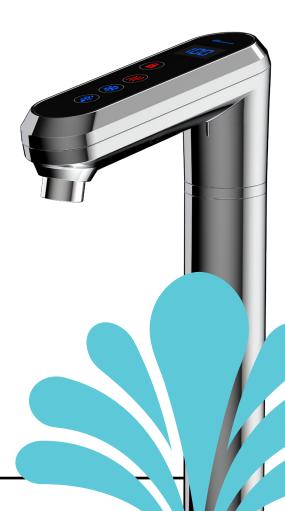

# **AQUA ILLI.**

The world's smartest touch tap.

Innovative design, cutting-edge technology, and premium aesthetics. The highest performing tap on the market today.

## FEATURES.

- Patented boiler design gives high volumes of boiling water
- Perfect water flow with zero splash
- Removable dispense nozzle for improved hygiene
- Plumbed-to-waste flush-fitting drip tray
- Safe dispense with a touch padlock feature
- Installed in modular form to fit into the tightest of spaces
- Pre-set fill volumes for any vessel and free flow options available
- Equality Act compliant controls available
- Touch or touchless modules available