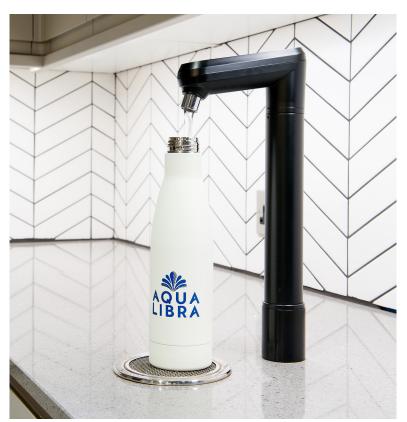

# **AQUA ILLI.**

The world's smartest touch tap.

Innovative design, cutting-edge technology, and premium aesthetics. The highest performing tap on the market today.

## FEATURES.

- Patented boiler design gives high volumes of boiling water
- Perfect water flow with zero splash
- Removable dispense nozzle for improved hygiene
- Plumbed-to-waste flush-fitting drip tray
- Safe dispense with a touch padlock feature
- Installed in modular form to fit into the tightest of spaces
- Pre-set fill volumes for any vessel and free flow options available
- Equality Act compliant controls available
- Touch or touchless modules available