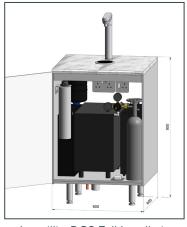

## PRE-INSTALLATION REQUIREMENTS

**WATER.** 

No. 1 x Potable cold mains water supply terminating in a 15mm Ballofix isolation valve.

POWER.

No.  $3 \times 220$  - 240 V ac 50 Hz Single switched 13A power sockets.

WASTE.

No. 1 x 40mm upstand trapped waste supply.

Please visit www.aqualibra.com/ventilation for all ventilation options.

Aqua illi - BCA Full Installation

Aqua illi - BCS Full Installation