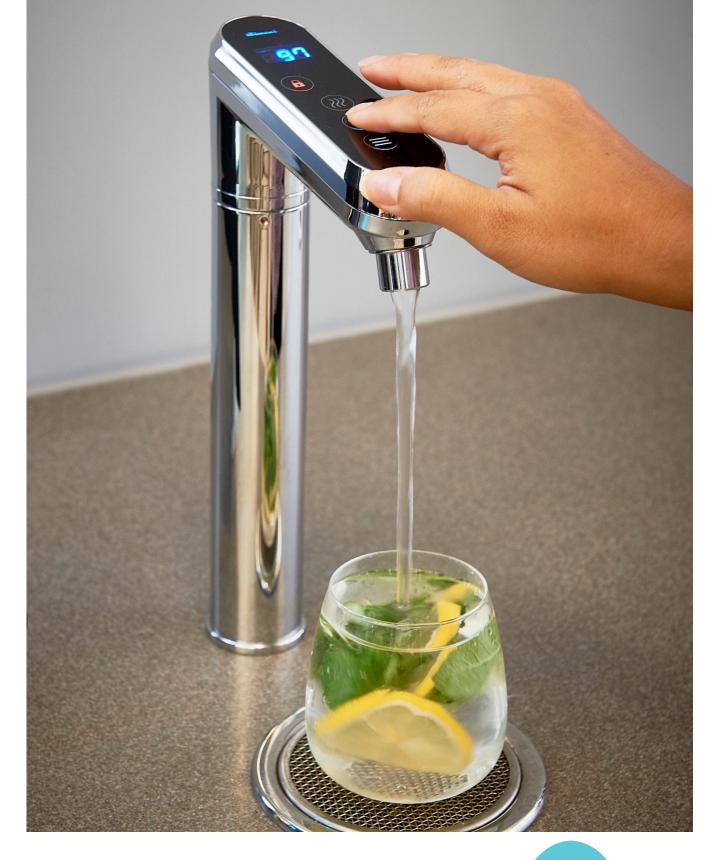

# **AQUA ILLI.**

The world's smartest touch tap.

Innovative design, cutting-edge technology, and premium aesthetics. The highest performing tap on the market today.

## FEATURES.

- Patented boiler design gives high volumes of boiling water
- Perfect water flow with zero splash
- Removable dispense nozzle for improved hygiene
- Plumbed-to-waste flush-fitting drip tray
- Safe dispense with a touch padlock feature
- Installed in modular form to fit into the tightest of spaces
- Pre-set fill volumes for any vessel and free flow options available
- Equality Act compliant controls available
- Touch or touchless modules available