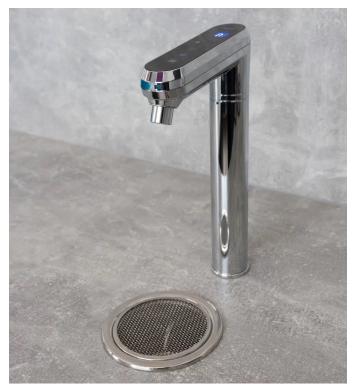

#### **SOLUTION**

Located across 2 different refreshment zone within 3 floors, the Aqua illi, black satin, three-in-one touch tap's innovative design, cutting-edge technology, and premium aesthetics make this tap one of the highest performing taps on the market today, providing the perfect dispense combination for such a high performing office environment.

#### **SOLUTION**

The Aqua Libra Co team installed two Aqua illi Taps in stylish Satin Black finish, each dispensing boiling, chilled, and sparkling water. At one of the hydration stations, the tap features a 60mm extension to enable bottle filling.