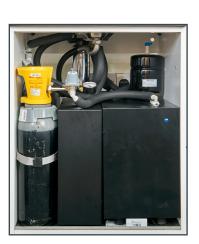

## PRE-INSTALLATION REQUIREMENTS

**WATER.** 

No. 1 x Potable cold mains water supply terminating in a 15mm Ballofix isolation valve.

POWER.

No.  $3 \times 220$  - 240 V ac 50 Hz Single switched 13A power sockets.

WASTE.

No. 1 x 40mm upstand trapped waste supply.

Please visit www.aqualibra.com/ventilation for all ventilation options.

Aqua illi - BCA Full Installation

Aqua illi - BCS Full Installation