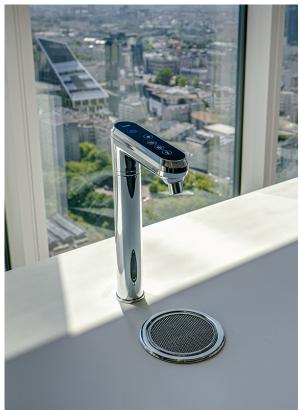

# **AQUA ILLI.**

The world's smartest touch tap.

Innovative design, cutting-edge technology, and premium aesthetics. The highest performing tap on the market today.

## FEATURES.

- Patented boiler design gives high volumes of boiling water
- Perfect water flow with zero splash
- Removable dispense nozzle for improved hygiene
- Plumbed-to-waste flush-fitting drip tray
- Safe dispense with a touch padlock feature
- Installed in modular form to fit into the tightest of spaces
- Pre-set fill volumes for any vessel and free flow options available
- Equality Act compliant controls available
- Touch or touchless modules available