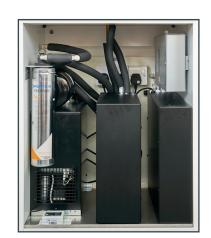

## PRE-INSTALLATION REQUIREMENTS

**WATER.** 

No. 1 x Potable cold mains water supply terminating in a 15mm Ballofix isolation valve.

POWER.

No.  $3 \times 220$  - 240 V ac 50 Hz Single switched 13A power sockets.

WASTE.

No. 1 x 40mm upstand trapped waste supply.

Please visit www.aqualibra.com/ventilation for all ventilation options.

Aqua illi - BCA Full Installation

Aqua illi - BCS Full Installation