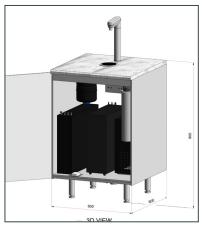

## PRE-INSTALLATION REQUIREMENTS

**WATER.** 

No. 1 x Potable cold mains water supply terminating in a 15mm Ballofix isolation valve.

POWER.

No.  $3 \times 220$  - 240 V ac 50 Hz Single switched 13A power sockets.

WASTE.

No. 1 x 40mm upstand trapped waste supply.

Please visit www.aqualibra.com/ventilation for all ventilation options.

Aqua illi - BCA Full Installation

Aqua illi - BCS Full Installation