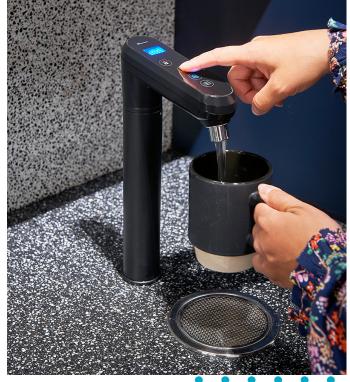

#### **SOLUTION**

The Aqua Libra Co team installed two Aqua illi Taps in stylish Satin Black finish, each dispensing boiling, chilled, and sparkling water. At one of the hydration stations, the tap features a 60mm extension to enable bottle filling.